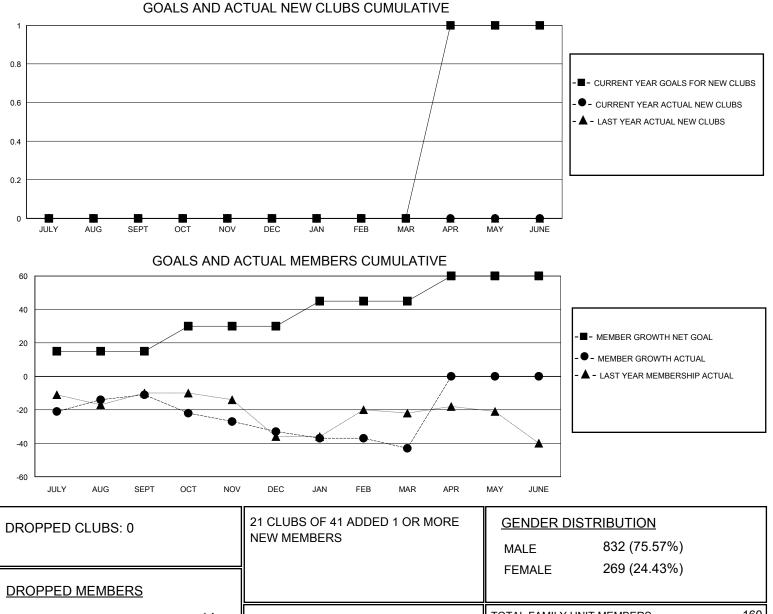

## MONTHLY MEMBERSHIP PROGRESS REPORT

District 9 NE

Results as of: 3/31/2024

| GMT:                  | LOCATION IOWA |           |               |                       |                        |                         | GMT CA                                             |
|-----------------------|---------------|-----------|---------------|-----------------------|------------------------|-------------------------|----------------------------------------------------|
| Clubs                 |               |           |               | Members               |                        |                         |                                                    |
| RESULTS FOR 2023-2024 |               |           |               | RESULTS FOR 2023-2024 |                        |                         |                                                    |
| QUARTER               | NEW CLUB GOAL | NEW CLUBS | DROPPED CLUBS | QUARTER               | BER GROWTH NET<br>GOAL | MEMBER GROWTH<br>ACTUAL | DROPPED<br>MEMBERS ACTUAL<br>(including transfers) |
| JULY/AUG/SEPT         | 0             | 0         | 0             | JULY/AUG/SEPT         | 15                     | 27                      | 37                                                 |
| OCT/NOV/DEC           | 0             | 0         | 0             | OCT/NOV/DEC           | 15                     | 16                      | 37                                                 |
| JAN/FEB/MAR           | 0             | 0         | 0             | JAN/FEB/MAR           | 15                     | 7                       | 17                                                 |
| APR/MAY/JUNE          | 1             | 0         | 0             | APR/MAY/JUNE          | 15                     | 0                       | 0                                                  |